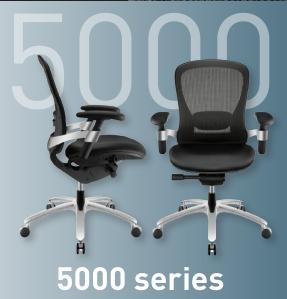

## The Next Generation of Office Chairs

|                                                                          | <b>5000 Series</b> Black 901-428                                               | <b>9500 Series</b> Black 513-148                                                      |
|--------------------------------------------------------------------------|--------------------------------------------------------------------------------|---------------------------------------------------------------------------------------|
| Armrests                                                                 | Soft vinyl padded armrests with 6 direction adjustment                         | Height adjustable and vinyl padded armrests                                           |
| Chair back<br>& seat                                                     | Black mesh back & bonded<br>leather* cushioned seat                            | Mesh back and seat<br>Optional bonded leather*<br>headrest                            |
| Tilt/tension adjustment                                                  | Synchro mechanism<br>allows chair back to tilt<br>and seat to slide            | Synchro mechanism<br>allows chair back to tilt<br>and seat to slide                   |
| Lumbar support                                                           | Padded lumbar support                                                          | Adjustable lumbar support                                                             |
| Seat<br>design                                                           | Waterfall seat design                                                          | Enhanced waterfall<br>seat design                                                     |
| Supports up to                                                           | 250 pounds                                                                     | 250 pounds                                                                            |
| Ideal for                                                                | Tall/Slim body frame                                                           | Tall/Wide body frame                                                                  |
|                                                                          | Customers looking for a<br>great multi-function chair in<br>the home or office | Customers looking for a great<br>multi-function executive mesh<br>chair with headrest |
| Sit time 10 2 3 8 A                                                      | Intensive use<br>5+ hour work session                                          | Intensive use<br>5+ hour work session                                                 |
| Greenguard                                                               | Yes                                                                            | No                                                                                    |
| Meets ANSI/BIFMA standards  * Bonded leather used on seating surfaces or | Yes                                                                            | Yes                                                                                   |