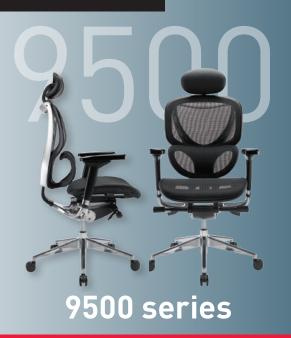

## The Next Generation of Office Chairs

|                                                                          | <b>5000 Series</b> Black 901-428                                               | <b>9500 Series</b> Black 513-148                                                      |
|--------------------------------------------------------------------------|--------------------------------------------------------------------------------|---------------------------------------------------------------------------------------|
| Armrests                                                                 | Soft vinyl padded armrests with 6 direction adjustment                         | Height adjustable and vinyl padded armrests                                           |
| Chair back<br>& seat                                                     | Black mesh back & bonded<br>leather* cushioned seat                            | Mesh back and seat<br>Optional bonded leather*<br>headrest                            |
| Tilt/tension adjustment                                                  | Synchro mechanism<br>allows chair back to tilt<br>and seat to slide            | Synchro mechanism<br>allows chair back to tilt<br>and seat to slide                   |
| Lumbar support                                                           | Padded lumbar support                                                          | Adjustable lumbar support                                                             |
| Seat<br>design                                                           | Waterfall seat design                                                          | Enhanced waterfall<br>seat design                                                     |
| Supports up to                                                           | 250 pounds                                                                     | 250 pounds                                                                            |
| Ideal for                                                                | Tall/Slim body frame                                                           | Tall/Wide body frame                                                                  |
|                                                                          | Customers looking for a<br>great multi-function chair in<br>the home or office | Customers looking for a great<br>multi-function executive mesh<br>chair with headrest |
| Sit time 10 2 3 8 A                                                      | Intensive use<br>5+ hour work session                                          | Intensive use<br>5+ hour work session                                                 |
| Greenguard                                                               | Yes                                                                            | No                                                                                    |
| Meets ANSI/BIFMA standards  * Bonded leather used on seating surfaces or | Yes                                                                            | Yes                                                                                   |