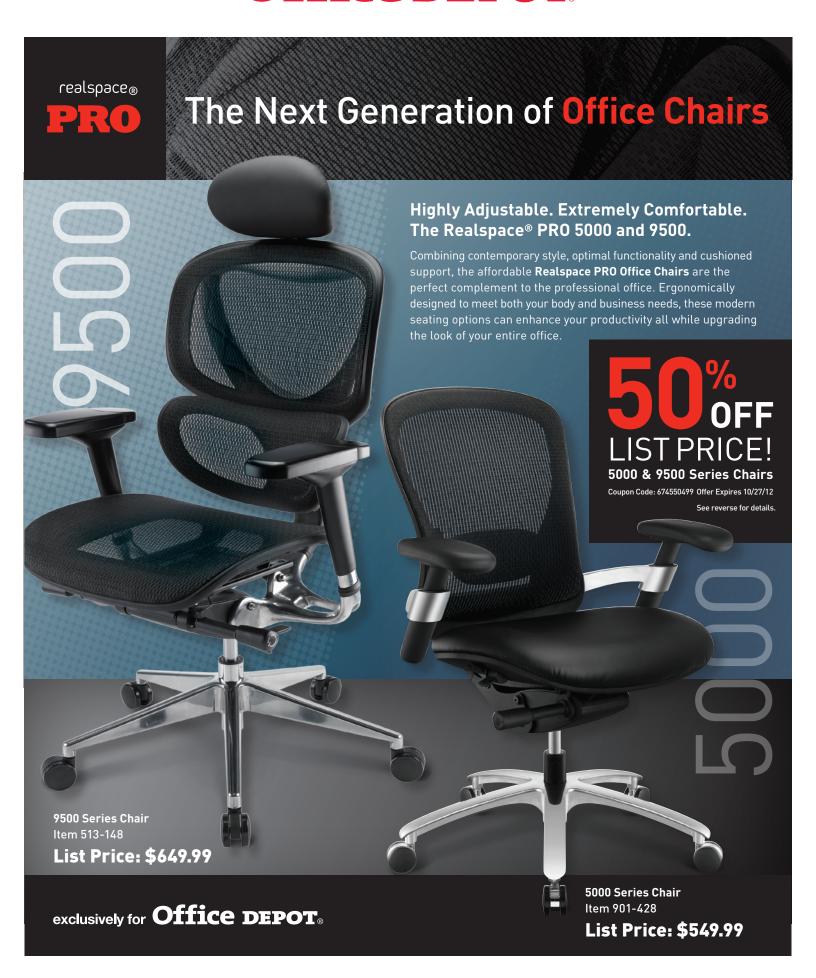

## The Next Generation of Office Chairs

|                                                                          | <b>5000 Series</b> Black 901-428                                               | <b>9500 Series</b> Black 513-148                                                      |
|--------------------------------------------------------------------------|--------------------------------------------------------------------------------|---------------------------------------------------------------------------------------|
| Armrests                                                                 | Soft vinyl padded armrests with 6 direction adjustment                         | Height adjustable and vinyl padded armrests                                           |
| Chair back<br>& seat                                                     | Black mesh back & bonded<br>leather* cushioned seat                            | Mesh back and seat<br>Optional bonded leather*<br>headrest                            |
| Tilt/tension adjustment                                                  | Synchro mechanism<br>allows chair back to tilt<br>and seat to slide            | Synchro mechanism<br>allows chair back to tilt<br>and seat to slide                   |
| Lumbar support                                                           | Padded lumbar support                                                          | Adjustable lumbar support                                                             |
| Seat<br>design                                                           | Waterfall seat design                                                          | Enhanced waterfall<br>seat design                                                     |
| Supports up to                                                           | 250 pounds                                                                     | 250 pounds                                                                            |
| Ideal for                                                                | Tall/Slim body frame                                                           | Tall/Wide body frame                                                                  |
|                                                                          | Customers looking for a<br>great multi-function chair in<br>the home or office | Customers looking for a great<br>multi-function executive mesh<br>chair with headrest |
| Sit time 10 2 3 8 A                                                      | Intensive use<br>5+ hour work session                                          | Intensive use<br>5+ hour work session                                                 |
| Greenguard                                                               | Yes                                                                            | No                                                                                    |
| Meets ANSI/BIFMA standards  * Bonded leather used on seating surfaces or | Yes                                                                            | Yes                                                                                   |