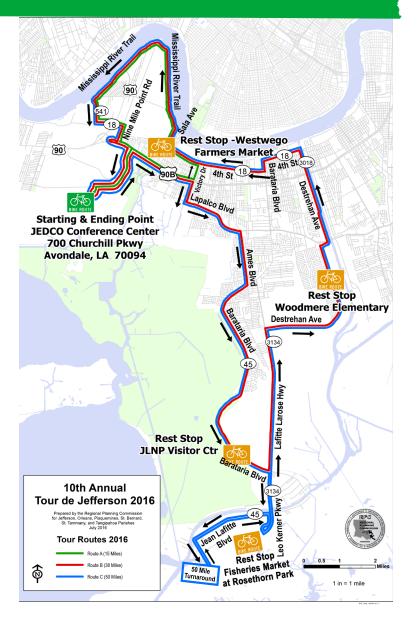

# **ROUTE A - 15 MILES**

- Start at JEDCO Conference Center (Route A)
- · Turn Right on Nicolle Blvd
- Continue onto Segnette Blvd
- Turn Right on Westbank Expressway (US 90)
- Turn Left on Victory Dr
- · Turn Left on 4th St
- **Rest Stop:** Westwego Farmer's Market
- Turn Right on Sala Ave
- Turn left onto Mississippi River Trail Access Ramp at Sala Ave
- Continue upriver on Mississippi River Trail
- Turn left onto Mississippi River Trail Access Ramp at 9th St
- Turn right on River Rd (LA 541)
- Turn right to continue on River Rd (LA 541)
- Turn left on River Rd (LA 18)
- Continue straight onto West Nine Mile Point Rd
- · Turn right on Nine Mile Point Rd
- Turn right on Westbank Expressway (US 90)
- Merge left onto US 90 East offramp
- Turn left at Business US 90 East onramp
- Continue straight on Westbank Expy (US 90)
- Turn Right on Segnette Blvd
- · Turn Left on Nicolle Blvd

# ROUTE B - 38 MILES

- Start at JEDCO Conference Center
- Turn Right on Nicolle Blvd
- · Continue onto Segnette Blvd
- Turn right on Westbank Expressway (US 90)
- Turn right on Victory Dr
- Turn left on Lapalco Blvd
- · Turn right on Ames Blvd
- · Turn right on Barataria Blvd
- Rest Stop: Jean Lafitte National Park Visitor Center
- Turn left on Lafitte Larose Hwy/Leo Kerner Pkwy (LA 3134)
- · Turn right on Destrehan Ave
- Rest Stop: Woodmere Elementary School
- · Turn right to continue on Destrehan Ave
- Turn left on 4th St (LA 18)
- Turn left on Barataria Blvd (LA 18)
- Turn right on 4th St (LA 18)
- Turn right on Sala Ave
- Rest Stop: Westwego Farmer's Market
- Turn left onto Mississippi River Trail Access Ramp at Sala Ave
- Continue upriver on Mississippi River Trail
- Turn left onto Mississippi River Trail Access Ramp at 9th St
- Turn right on River Rd (LA 541)
- Turn right to continue on River Rd (LA 541)
- Turn left on River Rd (LA 18)
- Continue straight onto West Nine Mile Point Rd
- · Turn right on Nine Mile Point Rd
- Turn right on Westbank Expressway (US 90)
- Merge left onto US 90 East offramp
- Turn left at Business US 90 East onramp
- Continue straight on Westbank Expy (US 90)
- Turn Right on Segnette Blvd
- · Turn Left on Nicolle Blvd

# **ROUTE C - 50 MILES**

- · Start at JEDCO Conference Center
- Turn Right on Nicolle Blvd
- Continue onto Segnette Blvd
- Turn right on Westbank Expy (US 90)
- Turn right on Victory Dr
- Turn left on Lapalco Blvd
- Turn right on Ames Blvd
- Turn right on Barataria Blvd
- Rest Stop: Jean Lafitte National Park Visitor Center

- Turn right on Lafitte Larose Hwy/Leo Kerner Pkwy (LA 3134)
- Cross Intracoastal Waterway Bridge

### [NOTE: After 10AM the 50 Mile Route will Close]

- Left on Jean Lafitte Blvd (LA 45)
- Rest Stop (Optional): Fisheries Market at Rosethorn Park
  - For a 43 Mile Route: Turn back to JEDCO after stopping at Rosethorn Park rest stop
  - SKIP BELOW TO: "Right on Lafitte Larose Hwy/Leo Kerner Pkwy (LA 3134)"
  - **For a 50 Mile Route**: Continue past Rosethorn Park. Follow signage to the "50 MILE TURNAROUND".
  - Left on Jean Lafitte Blvd (LA 45)
  - Turnaround on Jean Lafitte Blvd (LA 45)
  - · Rest Stop: Rosethorn Park at the foot of the bridge
- Right on Lafitte Larose Hwy/Leo Kerner Pkwy (LA 3134)
- Continue straight (rejoin Route B) on Lafitte Larose Hwy/ Leo Kerner Pkwy (LA 3134)
- Turn right on Destrehan Ave
- **Rest Stop:** Woodmere Elementary School
- · Turn right to continue on Destrehan Ave
- Turn left on 4th St (LA 18)
- Turn left on Barataria Blvd (LA 18)
- Turn right on 4th St (LA 18)
- · Turn right on Sala Ave
- Rest Stop: Westwego Farmer's Market
- Turn left onto Miss. River Trail Access Ramp at Sala Ave
- Continue upriver on Miss. River Trail
- Turn left onto Miss. River Trail Access Ramp at 9th St
- Turn right on River Rd (LA 541)
- Turn right to continue on River Rd (LA 541)
- Turn left on River Rd (LA 18)
- Continue straight onto West Nine Mile Point Rd
- Turn right on Nine Mile Point Rd
- Turn right on Westbank Expy (US 90)
- Merge left onto US 90 East offramp
- Turn left at Business US 90 East onramp
- Continue straight on Westbank Expy (US 90)
- Turn Right on Segnette Blvd
- · Turn Left on Nicolle Blvd