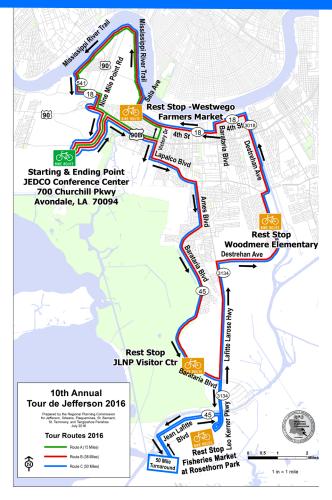

# **ROUTE A - 15 MILES**

- Start at JEDCO Conference Center (Route A)
- · Turn Right on Nicolle Blvd
- Continue onto Segnette Blvd
- Turn Right on Westbank Expressway (US 90)
- Turn Left on Victory Dr
- · Turn Left on 4th St
- **Rest Stop:** Westwego Farmer's Market
- Turn Right on Sala Ave
- Turn left onto Mississippi River Trail Access Ramp at Sala Ave
- Continue upriver on Mississippi River Trail
- Turn left onto Mississippi River Trail Access Ramp at 9th St
- Turn right on River Rd (LA 541)
- Turn right to continue on River Rd (LA 541)
- Turn left on River Rd (LA 18)
- Continue straight onto West Nine Mile Point Rd
- · Turn right on Nine Mile Point Rd
- Turn right on Westbank Expressway (US 90)
- Merge left onto US 90 East offramp
- Turn left at Business US 90 East onramp
- Continue straight on Westbank Expy (US 90)
- Turn Right on Segnette Blvd
- · Turn Left on Nicolle Blvd

# ROUTE B - 38 MILES

- Start at JEDCO Conference Center
- Turn Right on Nicolle Blvd
- · Continue onto Segnette Blvd
- Turn right on Westbank Expressway (US 90)
- Turn right on Victory Dr
- Turn left on Lapalco Blvd
- · Turn right on Ames Blvd
- · Turn right on Barataria Blvd
- Rest Stop: Jean Lafitte National Park Visitor Center
- Turn left on Lafitte Larose Hwy/Leo Kerner Pkwy (LA 3134)
- · Turn right on Destrehan Ave
- Rest Stop: Woodmere Elementary School
- · Turn right to continue on Destrehan Ave
- Turn left on 4th St (LA 18)
- Turn left on Barataria Blvd (LA 18)
- Turn right on 4th St (LA 18)
- Turn right on Sala Ave
- Rest Stop: Westwego Farmer's Market
- Turn left onto Mississippi River Trail Access Ramp at Sala Ave
- Continue upriver on Mississippi River Trail
- Turn left onto Mississippi River Trail Access Ramp at 9th St
- Turn right on River Rd (LA 541)
- Turn right to continue on River Rd (LA 541)
- Turn left on River Rd (LA 18)
- Continue straight onto West Nine Mile Point Rd
- · Turn right on Nine Mile Point Rd
- Turn right on Westbank Expressway (US 90)
- Merge left onto US 90 East offramp
- Turn left at Business US 90 East onramp
- Continue straight on Westbank Expy (US 90)
- Turn Right on Segnette Blvd
- · Turn Left on Nicolle Blvd

# **ROUTE C - 50 MILES**

- · Start at JEDCO Conference Center
- Turn Right on Nicolle Blvd
- Continue onto Segnette Blvd
- Turn right on Westbank Expy (US 90)
- Turn right on Victory Dr
- Turn left on Lapalco Blvd
- Turn right on Ames Blvd
- Turn right on Barataria Blvd
- Rest Stop: Jean Lafitte National Park Visitor Center

- Turn right on Lafitte Larose Hwy/Leo Kerner Pkwy (LA 3134)
- Cross Intracoastal Waterway Bridge

### [NOTE: After 10AM the 50 Mile Route will Close]

- Left on Jean Lafitte Blvd (LA 45)
- Rest Stop (Optional): Fisheries Market at Rosethorn Park
  - For a 43 Mile Route: Turn back to JEDCO after stopping at Rosethorn Park rest stop
  - SKIP BELOW TO: "Right on Lafitte Larose Hwy/Leo Kerner Pkwy (LA 3134)"
  - **For a 50 Mile Route**: Continue past Rosethorn Park. Follow signage to the "50 MILE TURNAROUND".
  - Left on Jean Lafitte Blvd (LA 45)
  - Turnaround on Jean Lafitte Blvd (LA 45)
  - · Rest Stop: Rosethorn Park at the foot of the bridge
- Right on Lafitte Larose Hwy/Leo Kerner Pkwy (LA 3134)
- Continue straight (rejoin Route B) on Lafitte Larose Hwy/ Leo Kerner Pkwy (LA 3134)
- Turn right on Destrehan Ave
- **Rest Stop:** Woodmere Elementary School
- · Turn right to continue on Destrehan Ave
- Turn left on 4th St (LA 18)
- Turn left on Barataria Blvd (LA 18)
- Turn right on 4th St (LA 18)
- · Turn right on Sala Ave
- Rest Stop: Westwego Farmer's Market
- Turn left onto Miss. River Trail Access Ramp at Sala Ave
- Continue upriver on Miss. River Trail
- Turn left onto Miss. River Trail Access Ramp at 9th St
- Turn right on River Rd (LA 541)
- Turn right to continue on River Rd (LA 541)
- Turn left on River Rd (LA 18)
- Continue straight onto West Nine Mile Point Rd
- Turn right on Nine Mile Point Rd
- Turn right on Westbank Expy (US 90)
- Merge left onto US 90 East offramp
- Turn left at Business US 90 East onramp
- Continue straight on Westbank Expy (US 90)
- Turn Right on Segnette Blvd
- · Turn Left on Nicolle Blvd