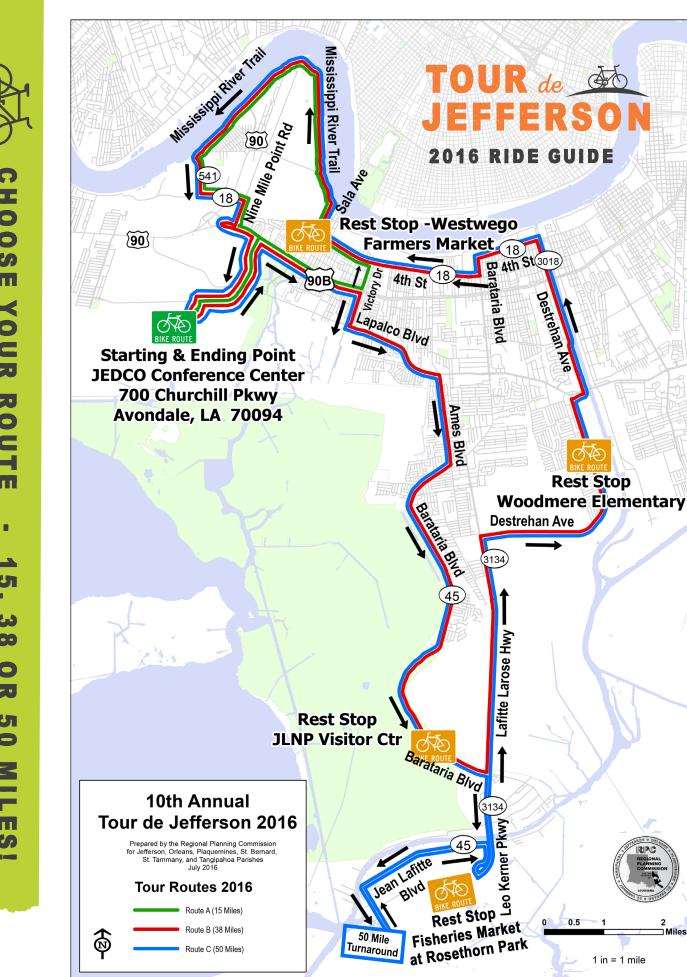

# **ROUTE A - 15 MILES**

- Start at JEDCO Conference Center (Route A)
- · Turn Right on Nicolle Blvd
- Continue onto Segnette Blvd
- Turn Right on Westbank Expressway (US 90)
- Turn Left on Victory Dr
- · Turn Left on 4th St
- **Rest Stop:** Westwego Farmer's Market
- Turn Right on Sala Ave
- Turn left onto Mississippi River Trail Access Ramp at Sala Ave
- Continue upriver on Mississippi River Trail
- Turn left onto Mississippi River Trail Access Ramp at 9th St
- Turn right on River Rd (LA 541)
- Turn right to continue on River Rd (LA 541)
- Turn left on River Rd (LA 18)
- Continue straight onto West Nine Mile Point Rd
- · Turn right on Nine Mile Point Rd
- Turn right on Westbank Expressway (US 90)
- Merge left onto US 90 East offramp
- Turn left at Business US 90 East onramp
- Continue straight on Westbank Expy (US 90)
- Turn Right on Segnette Blvd
- · Turn Left on Nicolle Blvd

# ROUTE B - 38 MILES

- Start at JEDCO Conference Center
- Turn Right on Nicolle Blvd
- · Continue onto Segnette Blvd
- Turn right on Westbank Expressway (US 90)
- Turn right on Victory Dr
- Turn left on Lapalco Blvd
- · Turn right on Ames Blvd
- · Turn right on Barataria Blvd
- Rest Stop: Jean Lafitte National Park Visitor Center
- Turn left on Lafitte Larose Hwy/Leo Kerner Pkwy (LA 3134)
- · Turn right on Destrehan Ave
- Rest Stop: Woodmere Elementary School
- · Turn right to continue on Destrehan Ave
- Turn left on 4th St (LA 18)
- Turn left on Barataria Blvd (LA 18)
- Turn right on 4th St (LA 18)
- Turn right on Sala Ave
- Rest Stop: Westwego Farmer's Market
- Turn left onto Mississippi River Trail Access Ramp at Sala Ave
- Continue upriver on Mississippi River Trail
- Turn left onto Mississippi River Trail Access Ramp at 9th St
- Turn right on River Rd (LA 541)
- Turn right to continue on River Rd (LA 541)
- Turn left on River Rd (LA 18)
- Continue straight onto West Nine Mile Point Rd
- · Turn right on Nine Mile Point Rd
- Turn right on Westbank Expressway (US 90)
- Merge left onto US 90 East offramp
- Turn left at Business US 90 East onramp
- Continue straight on Westbank Expy (US 90)
- Turn Right on Segnette Blvd
- · Turn Left on Nicolle Blvd

# **ROUTE C - 50 MILES**

- · Start at JEDCO Conference Center
- Turn Right on Nicolle Blvd
- Continue onto Segnette Blvd
- Turn right on Westbank Expy (US 90)
- Turn right on Victory Dr
- Turn left on Lapalco Blvd
- Turn right on Ames Blvd
- Turn right on Barataria Blvd
- Rest Stop: Jean Lafitte National Park Visitor Center

- Turn right on Lafitte Larose Hwy/Leo Kerner Pkwy (LA 3134)
- Cross Intracoastal Waterway Bridge

### [NOTE: After 10AM the 50 Mile Route will Close]

- Left on Jean Lafitte Blvd (LA 45)
- Rest Stop (Optional): Fisheries Market at Rosethorn Park
  - For a 43 Mile Route: Turn back to JEDCO after stopping at Rosethorn Park rest stop
  - SKIP BELOW TO: "Right on Lafitte Larose Hwy/Leo Kerner Pkwy (LA 3134)"
  - **For a 50 Mile Route**: Continue past Rosethorn Park. Follow signage to the "50 MILE TURNAROUND".
  - Left on Jean Lafitte Blvd (LA 45)
  - Turnaround on Jean Lafitte Blvd (LA 45)
  - · Rest Stop: Rosethorn Park at the foot of the bridge
- Right on Lafitte Larose Hwy/Leo Kerner Pkwy (LA 3134)
- Continue straight (rejoin Route B) on Lafitte Larose Hwy/ Leo Kerner Pkwy (LA 3134)
- Turn right on Destrehan Ave
- **Rest Stop:** Woodmere Elementary School
- · Turn right to continue on Destrehan Ave
- Turn left on 4th St (LA 18)
- Turn left on Barataria Blvd (LA 18)
- Turn right on 4th St (LA 18)
- · Turn right on Sala Ave
- Rest Stop: Westwego Farmer's Market
- Turn left onto Miss. River Trail Access Ramp at Sala Ave
- Continue upriver on Miss. River Trail
- Turn left onto Miss. River Trail Access Ramp at 9th St
- Turn right on River Rd (LA 541)
- Turn right to continue on River Rd (LA 541)
- Turn left on River Rd (LA 18)
- Continue straight onto West Nine Mile Point Rd
- Turn right on Nine Mile Point Rd
- Turn right on Westbank Expy (US 90)
- Merge left onto US 90 East offramp
- Turn left at Business US 90 East onramp
- Continue straight on Westbank Expy (US 90)
- Turn Right on Segnette Blvd
- · Turn Left on Nicolle Blvd

#### REST STOPS WITH SNACKS, WATER + RESTROOM FACILITIES

Jean Lafitte National Park Visitor Center 6588 Barataria Blvd., Marrero

**Fisheries Market of Rosethorn Park** (Under the bridge) 865 Jean Lafitte Blvd., Lafitte

Adams Bicycle World (504) 812-9380

**Woodmere Elementary** 3190 Destrehan Ave., Harvey

Westwego Farmers Market 484 Sala Ave., Westwego