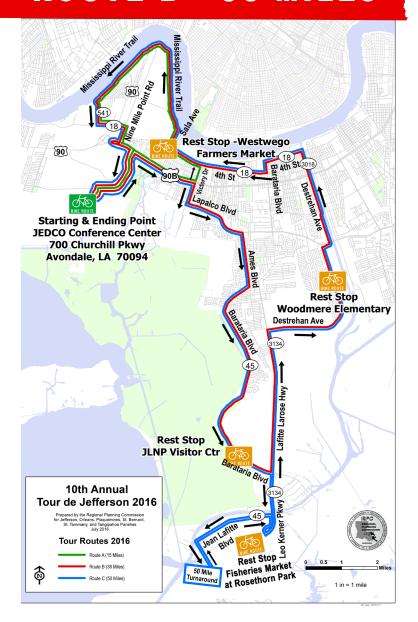

# **ROUTE A - 15 MILES**

- Start at JEDCO Conference Center (Route A)
- · Turn Right on Nicolle Blvd
- Continue onto Segnette Blvd
- Turn Right on Westbank Expressway (US 90)
- Turn Left on Victory Dr
- · Turn Left on 4th St
- **Rest Stop:** Westwego Farmer's Market
- Turn Right on Sala Ave
- Turn left onto Mississippi River Trail Access Ramp at Sala Ave
- Continue upriver on Mississippi River Trail
- Turn left onto Mississippi River Trail Access Ramp at 9th St
- Turn right on River Rd (LA 541)
- Turn right to continue on River Rd (LA 541)
- Turn left on River Rd (LA 18)
- Continue straight onto West Nine Mile Point Rd
- · Turn right on Nine Mile Point Rd
- Turn right on Westbank Expressway (US 90)
- Merge left onto US 90 East offramp
- Turn left at Business US 90 East onramp
- Continue straight on Westbank Expy (US 90)
- Turn Right on Segnette Blvd
- · Turn Left on Nicolle Blvd